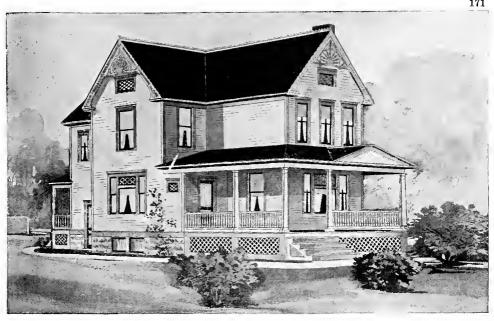

#### PRICE

of Blue Prints, together with a complete set of typewritten specifications is

ONLY

\$5.00

We mail Plans and Specifications the same day order is received.

tions is

Design No. 2034

First Floor Plan

Size: Width, 35 feet; length, 31 feet, exclusive of porches

Blue prints consist of cellar and foundation plan; roof plan; first and second floor plans; front, rear, two side elevations; wall sections and all necessary interior details. Specifications consist of about twenty pages of typewritten matter.

Full and complete working plans and specifications of this house will be furnished for \$5.00. Cost of this house is from about \$2,500.00 to about \$2,800.00, according to the locality in which it is built.